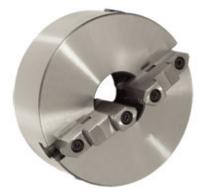

# Application

Recommended for processing all kinds of special components and components in special shape.

## Features

1. High precision short cylindrical center mounting.

2.All kinds of jaws can be provided, the jaws are two-piece ones and the top jaws are

soft ones.

3.Flimsy parts are specifically engineered engineered by quenching, for greater

durability and extended life.

4. High self-centring precision to the superior gripping force demands.