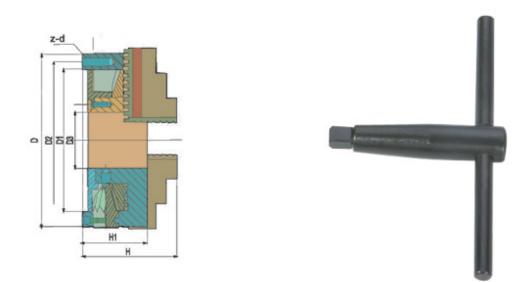

### **Dimension characterstic parameters**

| Size | D1  | D2  | D3  | Н   | H1 | h   | z-d   |
|------|-----|-----|-----|-----|----|-----|-------|
| 125F | 95  | 108 | 30  | 97  | 58 | 4   | 3-M8  |
| 130F | 100 | 115 | 30  | 99  | 60 | 3.5 | 3-M8  |
| 160F | 130 | 142 | 40  | 115 | 65 | 5   | 3-M8  |
| 200F | 165 | 180 | 65  | 132 | 75 | 5   | 3-M10 |
| 250F | 206 | 226 | 80  | 146 | 82 | 5   | 3-M12 |
| 325F | 272 | 296 | 100 | 184 | 96 | 12  | 3-M16 |
| 380F | 325 | 350 | 135 | 186 | 98 | 6   | 3-M16 |