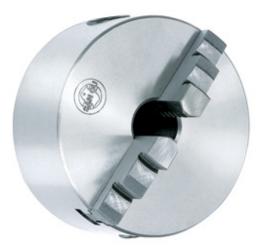

## Application

Recommended for processing all kinds of special comp-onents and components in special shape.

### Features

- 1. High precision short cylindrical center mounting.
- 2. All kinds of jaws can be provided, the jaws are two-piece ones and the top jaws are soft ones.
- 3. Flimsy parts are specifically engineered engineered by quenching, for greater durability and extended life.
- 4. High self-centring precision to the superior gripping force demands.